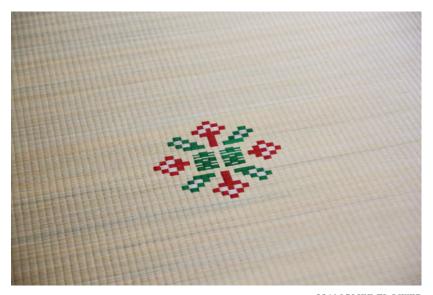

(An internview with Craft Design NO.42 GOOD MAKERS)

Daily art, workshop that inherits

tradition Ganghwa Hwamunseok which means 'flower-patterned mat' is traditional crafts that have been handed down for 1,300 years.CEO Park, Yunhwan who was born and grew in Ganghwado Island plays a role of making Hwamunseok universally used in every home until 1980s 'national mats' again.