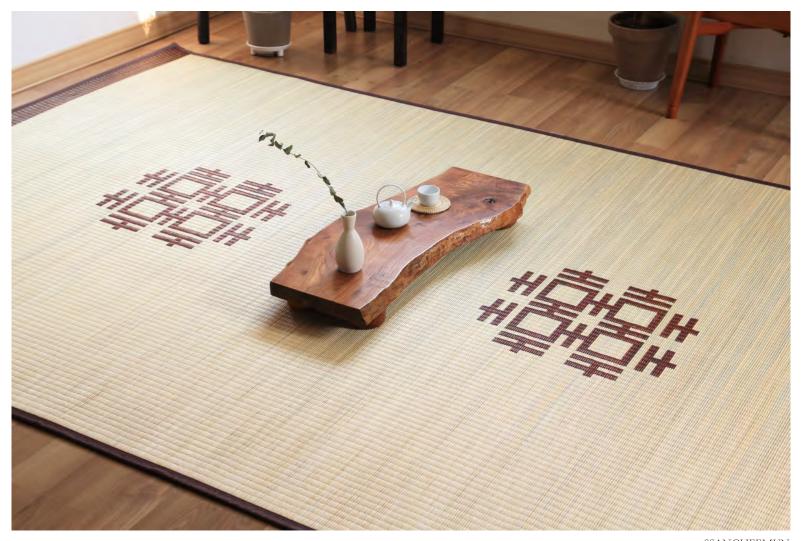

# GANGHWADORYEONG HWAMUNSEOK

KOREA TRADITIONAL FLOWER PATTERNED MAT

GANGHWA DORYEONG HWAMUNSEOK has kept Hwamunseok which has disappeared in history for two generations.

It has promoted preservation and development of Hwamunseok ranging from sedge cultivation and processing to its manufacture and sale having a big vision of exporting it to the world.

We hope Hwamunseok will again be in place in everyday life and become our culture that is recognized by the world as well as Korea.