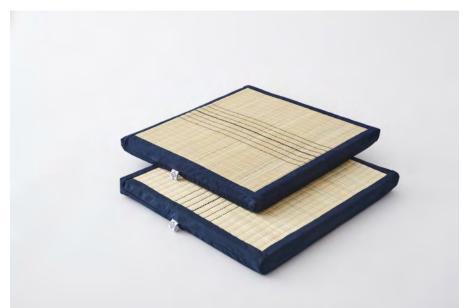

# GANGHWADORYEONG HWAMUNSEOK

KOREA TRADITIONAL FLOWER PATTERNED MAT

GANGHWA DORYEONG HWAMUNSEOK has kept Hwamunseok which has disappeared in history for two generations.

It has promoted preservation and development of Hwamunseok ranging from sedge cultivation and processing to its manufacture and sale having a big vision of exporting it to the world.

We hope Hwamunseok will again be in place in everyday life and become our culture that is recognized by the world as well as Korea.