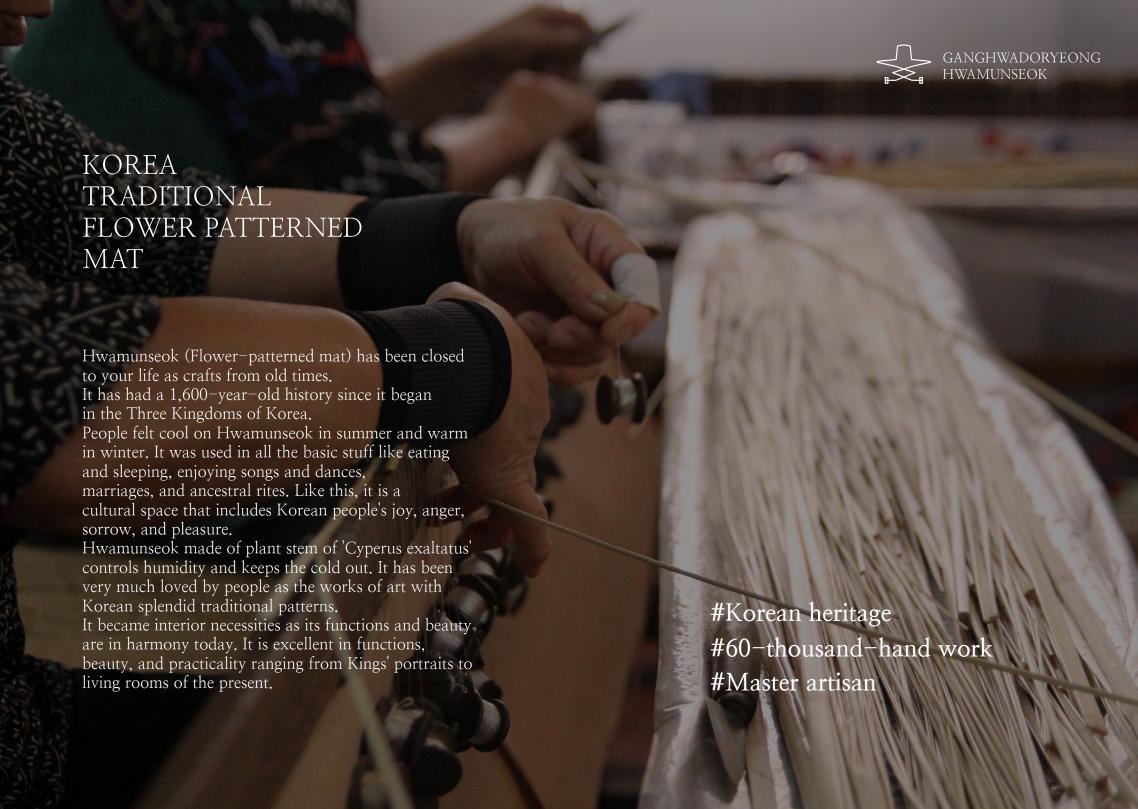

# GANGHWADORYEONG HWAMUNSEOK

KOREA TRADITIONAL FLOWER PATTERNED MAT

GANGHWA DORYEONG HWAMUNSEOK has kept Hwamunseok which has disappeared in history for two generations.

It has promoted preservation and development of Hwamunseok ranging from sedge cultivation and processing to its manufacture and sale having a big vision of exporting it to the world.

We hope Hwamunseok will again be in place in everyday life and become our culture that is recognized by the world as well as Korea.