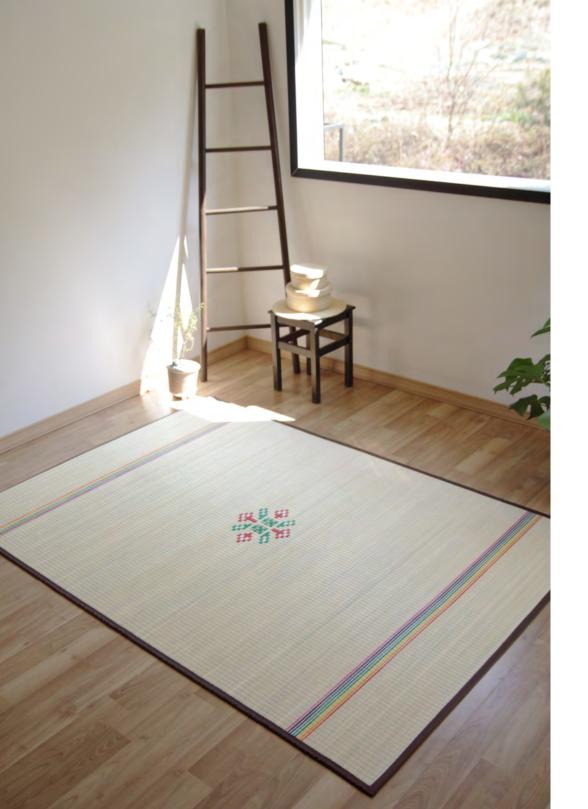

(An internview with Craft Design NO.42 GOOD MAKERS)

Daily art, workshop that inherits

tradition Ganghwa Hwamunseok which means 'flower-patterned mat' is traditional crafts that have been handed down for 1,300 years.CEO Park, Yunhwan who was born and grew in Ganghwado Island plays a role of making Hwamunseok universally used in every home until 1980s 'national mats' again.