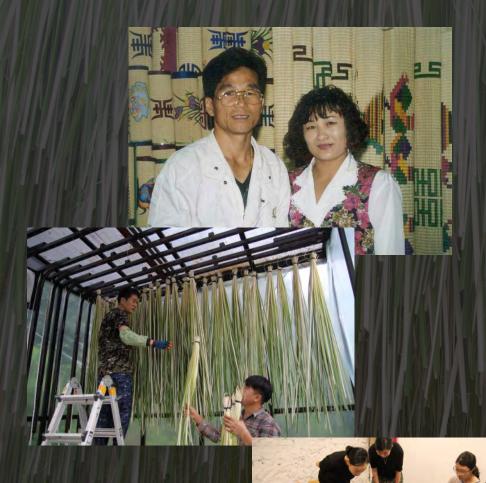

# Critical essay

Park, Yunhwan and Kim, Hyesoo who have succeeded the family business for two generations have led Ganghwadoryeong Hwamunseok by inheriting tradition and at the same time, developing designs that meet modern sensibilities. The technique to integrate modern technology with the traditional method is being developed for stable production and development

(An internview with Craft Design NO.42 GOOD MAKERS)

Daily art, workshop that inherits

tradition Ganghwa Hwamunseok which means 'flower-patterned mat' is traditional crafts that have been handed down for 1,300 years.CEO Park, Yunhwan who was born and grew in Ganghwado Island plays a role of making Hwamunseok universally used in every home until 1980s 'national mats' again.