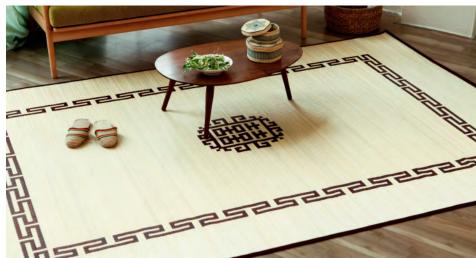

# GANGHWADORYEONG HWAMUNSEOK

KOREA TRADITIONAL FLOWER PATTERNED MAT

GANGHWA DORYEONG HWAMUNSEOK has kept Hwamunseok which has disappeared in history for two generations.

It has promoted preservation and development of Hwamunseok ranging from sedge cultivation and processing to its manufacture and sale having a big vision of exporting it to the world.

We hope Hwamunseok will again be in place in everyday life and become our culture that is recognized by the world as well as Korea.