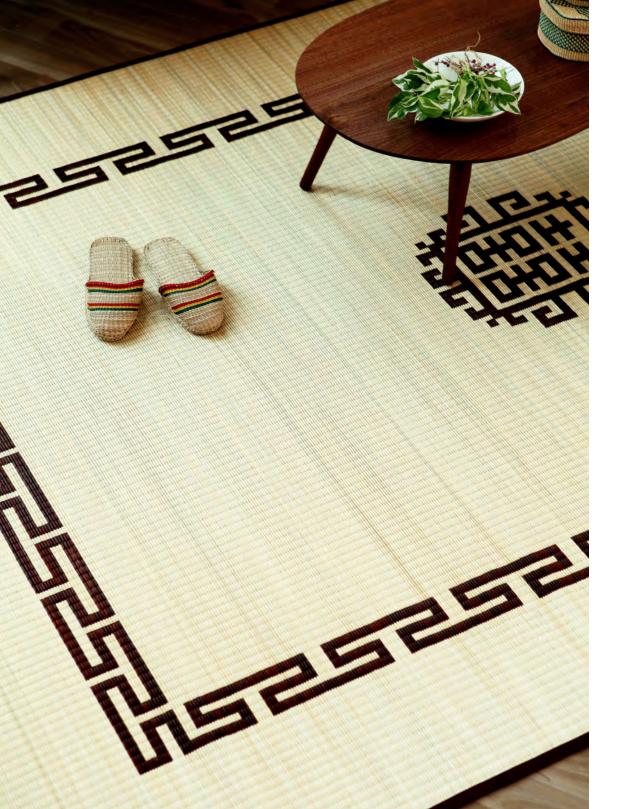

# GANGHWADORYEONG HWAMUNSEOK

KOREA TRADITIONAL FLOWER PATTERNED MAT

GANGHWA DORYEONG HWAMUNSEOK has kept Hwamunseok which has disappeared in history for two generations.

It has promoted preservation and development of Hwamunseok ranging from sedge cultivation and processing to its manufacture and sale having a big vision of exporting it to the world.

We hope Hwamunseok will again be in place in everyday life and become our culture that is recognized by the world as well as Korea.