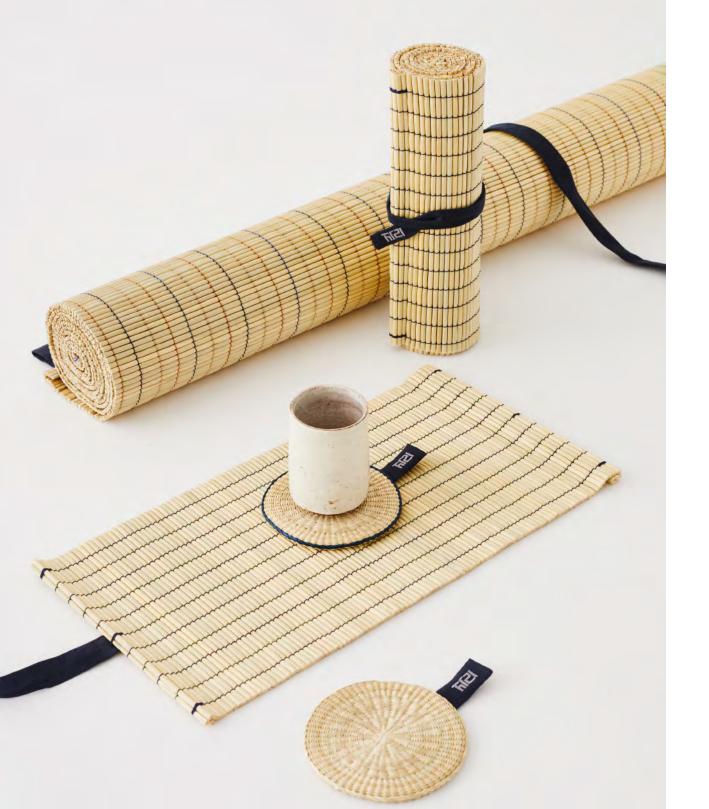

# GANGHWADORYEONG HWAMUNSEOK

KOREA TRADITIONAL FLOWER PATTERNED MAT

GANGHWA DORYEONG HWAMUNSEOK has kept Hwamunseok which has disappeared in history for two generations.

It has promoted preservation and development of Hwamunseok ranging from sedge cultivation and processing to its manufacture and sale having a big vision of exporting it to the world.

We hope Hwamunseok will again be in place in everyday life and become our culture that is recognized by the world as well as Korea.