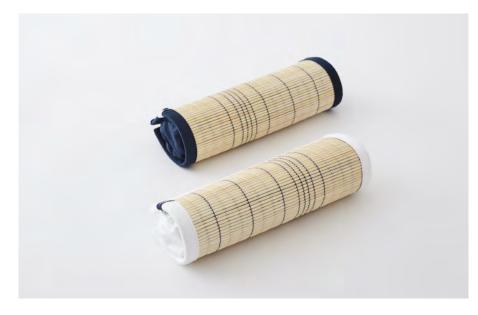

# GANGHWADORYEONG HWAMUNSEOK

KOREA TRADITIONAL FLOWER PATTERNED MAT

GANGHWA DORYEONG HWAMUNSEOK has kept Hwamunseok which has disappeared in history for two generations.

It has promoted preservation and development of Hwamunseok ranging from sedge cultivation and processing to its manufacture and sale having a big vision of exporting it to the world.

We hope Hwamunseok will again be in place in everyday life and become our culture that is recognized by the world as well as Korea.