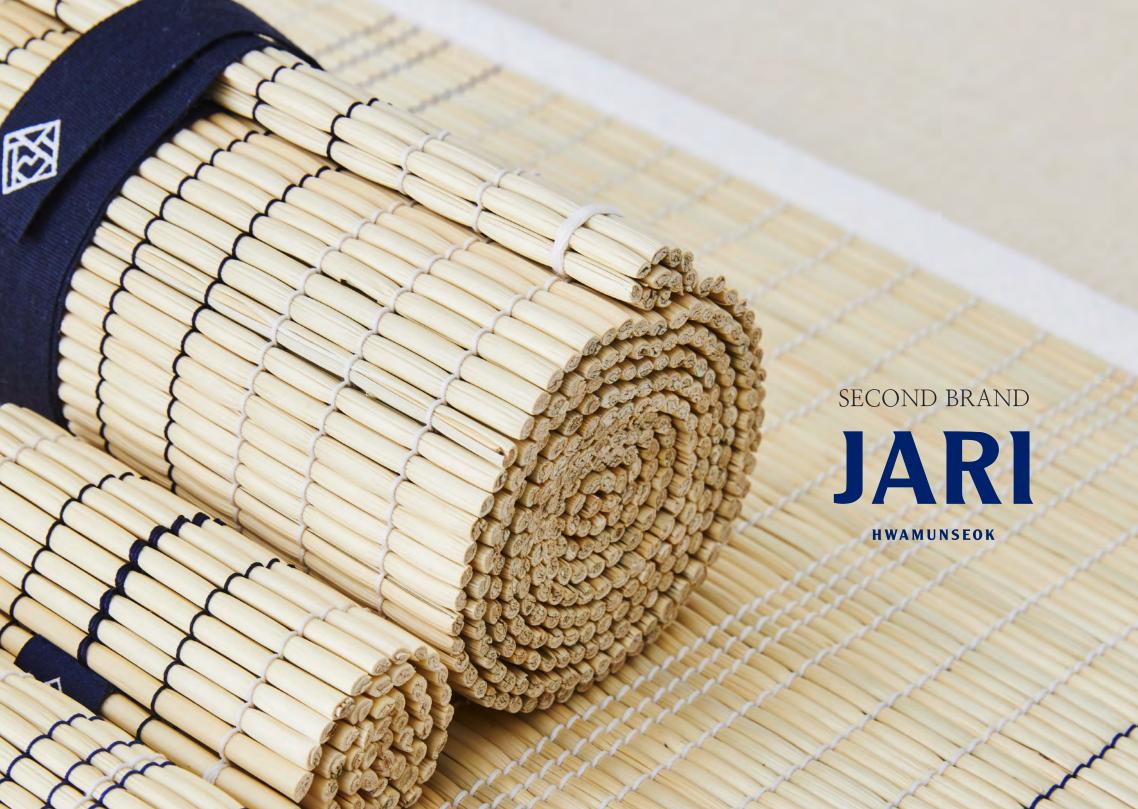

# GANGHWADORYEONG HWAMUNSEOK

KOREA TRADITIONAL FLOWER PATTERNED MAT

GANGHWA DORYEONG HWAMUNSEOK has kept Hwamunseok which has disappeared in history for two generations.

It has promoted preservation and development of Hwamunseok ranging from sedge cultivation and processing to its manufacture and sale having a big vision of exporting it to the world.

We hope Hwamunseok will again be in place in everyday life and become our culture that is recognized by the world as well as Korea.