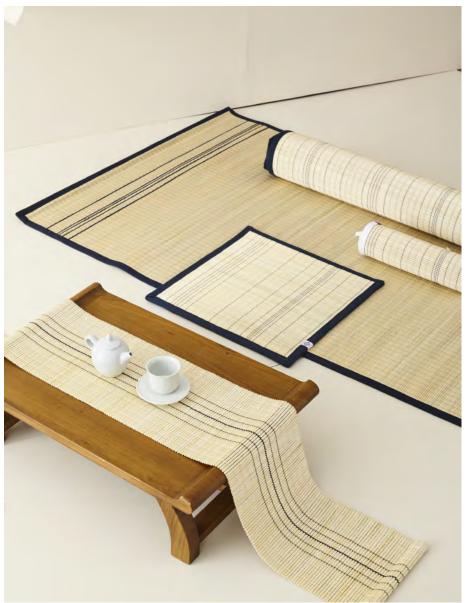

# GANGHWADORYEONG HWAMUNSEOK

KOREA TRADITIONAL FLOWER PATTERNED MAT

GANGHWA DORYEONG HWAMUNSEOK has kept Hwamunseok which has disappeared in history for two generations.

It has promoted preservation and development of Hwamunseok ranging from sedge cultivation and processing to its manufacture and sale having a big vision of exporting it to the world.

We hope Hwamunseok will again be in place in everyday life and become our culture that is recognized by the world as well as Korea.